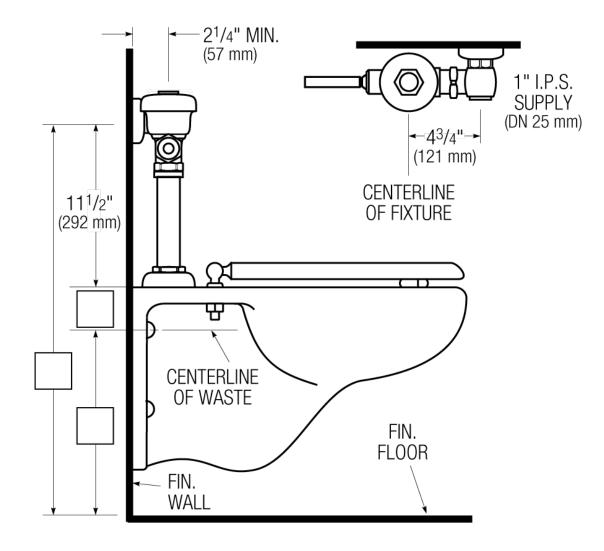

## DETAILS

- Flush Volume: 1.6 gpf (6.0 Lpf)
- Finish: Polished Chrome (CP)
- Valve: Diaphragm
- Valve Body Material: Semi-red Brass
- Fixture Type: Water Closet
- Fixture Connection: Top Spud
- Rough-In Dimension: 11 <sup>1</sup>/<sub>2</sub>" (292mm)
- Spud Coupling: 1 <sup>1</sup>/<sub>2</sub>" (38mm)
- Supply Pipe: 1" (25mm)
- Flush Connection: 1.25" (U)

# **ROUGH-IN**

SLOAN.

Sloan 10500 Seymour Ave, Franklin Park, IL 60131 Phone: 800.982.5839 • Fax: 800.447.8329 • sloan.com