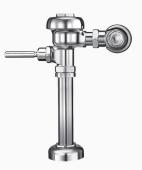

#### DESCRIPTION

1.6 gpf, Polished Chrome Finish, 1.25" Flush Connection, Top Spud, Single Flush, Regal® Exposed Manual Water Closet Flushometer.

## DETAILS

- Flush Volume: 1.6 gpf (6.0 Lpf)
- Finish: Polished Chrome (CP)
- Valve: Diaphragm
- Valve Body Material: Semi-red Brass
- Fixture Type: Water Closet
- Fixture Connection: Top Spud
- Rough-In Dimension: 11 <sup>1</sup>/<sub>2</sub>" (292mm)
- Spud Coupling: 1 <sup>1</sup>/<sub>2</sub>" (38mm)
- Supply Pipe: 1" (25mm)
- Flush Connection: 1.25" (U)

## FEATURES

- ADA Compliant Metal Oscillating Non-Hold-Open Handle
- 1" I.P.S. Screwdriver Bak-Chek® Angle Stop
- Control Stop Plug
- Sweat Solder Adapter with Cover Tube
- Cast Wall Flange with Set Screw
- Vacuum Breaker Flush Connection
- Non-Hold-Open Handle and No External Volume Adjustment to Ensure Water Conservation